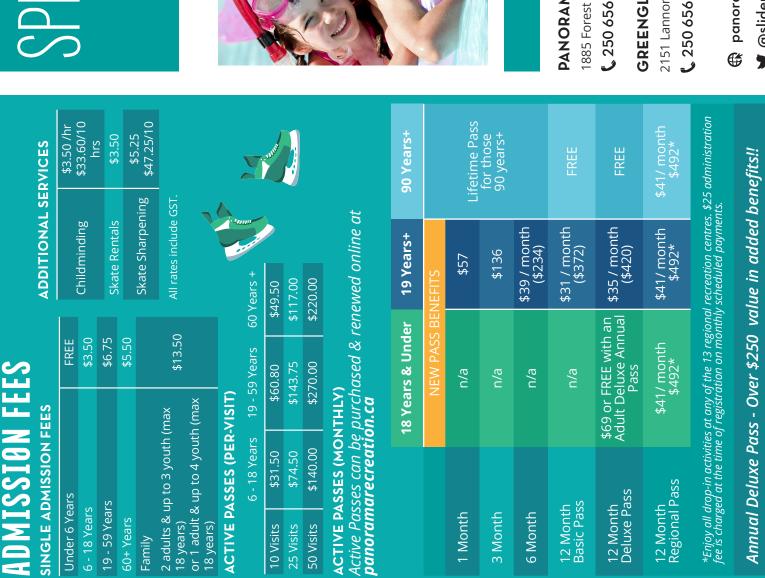

Weekend Special! A family of 5 can skate for just \$18 (including rentals) during Saturday & Sunday Everyone Welcome Skates. Family = 2 adults & up to 3 youth (max 18 years) or 1 adult & up to 4 youth (max 18 years) living at the same address